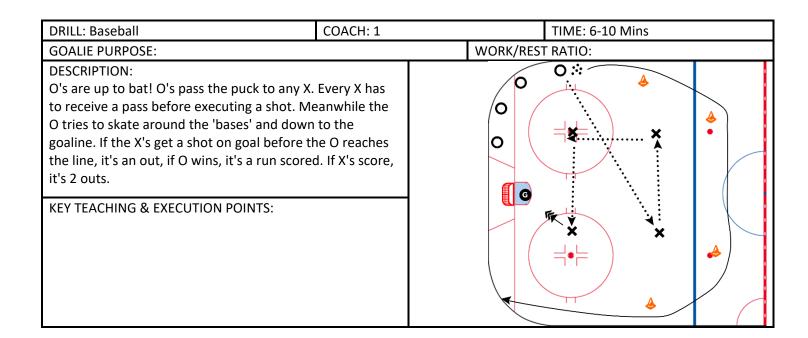

DRILL: 4 Pylon Agility OR DRILL BELOW – COACH PREFERENCE COACH: 1 TIME: 6-8 Mins GOALIE PURPOSE: GOALIE DRILL BELOW **VIDEO DESCRIPTION:** Place 4 pylons around a circle or anywhere on the ice. Players start by skating around the pylons in a random fashion. Encourage players to use: Tight turns Heel to heel Stops o Transitions, etc. Start with pucks. Regression: Give deliberate pattern and skating skills **KEY TEACHING & EXECUTION POINTS:** Keep feet moving, be creative, and go as fast as possible auick feet TIME: 6-8 Mins DRILL: NWT - PASSING - TRANSITION ESCAPE COACH: All PASSING OR DRILL ABOVE - COACH PREFERENCE **GOALIE PURPOSE: GOALIE DRILL BELOW VIDEO** DESCRIPTION: (similar to figure 8 passing) Transition skate figure 8's, doing an escape move at the ends, passing back to your partner in the middle. Regressions: • Tight turns – option to remove passes, full puck control drill Heel to heel – option to remove passes, full puck control drill Transition without the escape – option to remove passes, full puck control drill Progressions: Add more passes Increase speed **KEY TEACHING & EXECUTION POINTS:** Head up Communicate