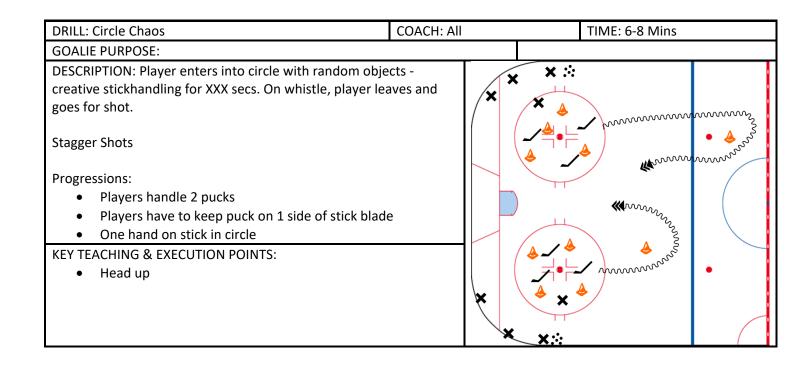

DRILL: 4 Pylon Agility OR DRILL BELOW – COACH PREFERENCE COACH: 1 TIME: 6-8 Mins GOALIE PURPOSE: GOALIE DRILL BELOW **VIDEO DESCRIPTION:** Place 4 pylons around a circle or anywhere on the ice. Players start by skating around the pylons in a random fashion. Encourage players to use: Tight turns Heel to heel Stops o Transitions, etc. Start with pucks. Regression: Give deliberate pattern and skating skills **KEY TEACHING & EXECUTION POINTS:** Keep feet moving, be creative, and go as fast as possible auick feet TIME: 6-8 Mins DRILL: NWT - PASSING - TRANSITION ESCAPE COACH: All PASSING OR DRILL ABOVE - COACH PREFERENCE **GOALIE PURPOSE: GOALIE DRILL BELOW VIDEO** DESCRIPTION: (similar to figure 8 passing) Transition skate figure 8's, doing an escape move at the ends, passing back to your partner in the middle. Regressions: • Tight turns – option to remove passes, full puck control drill Heel to heel – option to remove passes, full puck control drill Transition without the escape – option to remove passes, full puck control drill Progressions: Add more passes Increase speed **KEY TEACHING & EXECUTION POINTS:** Head up Communicate