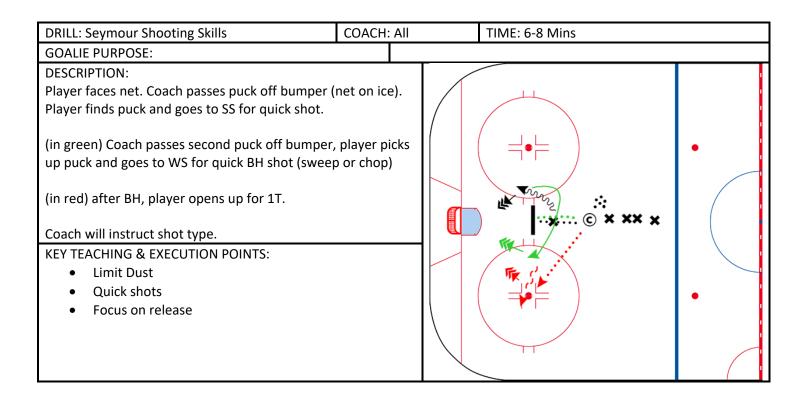

| DRILL: SCORING – 1 ON 0 ATTACK MOVES COAC          |         | All                                                               | TIME: 15 Mins |  |  |
|----------------------------------------------------|---------|-------------------------------------------------------------------|---------------|--|--|
| GOALIE PURPOSE: Matching Speed, Depth and T        | racking |                                                                   | · · · · ·     |  |  |
| DESCRIPTION (SEE LINKS):                           |         |                                                                   |               |  |  |
| • #1-BH Shot                                       |         |                                                                   |               |  |  |
| o <u>VIDEO</u>                                     |         | You will not be able to get through all of these. This drill will |               |  |  |
| • #2 – FH Shot                                     |         | be in every shooting session. Start with #1 and 2 and work        |               |  |  |
| o <u>VIDEO</u>                                     |         | your way.                                                         |               |  |  |
| • #3 – Toe Drag                                    |         |                                                                   |               |  |  |
| o <u>VIDEO</u>                                     |         | Regressions: repeat from session to session                       |               |  |  |
| • #4 – Eberle Move                                 |         |                                                                   |               |  |  |
| o <u>VIDEO</u>                                     |         | Progressions: advance to the other options from session to        |               |  |  |
| <ul> <li>#5 – Shot through Screen</li> </ul>       |         | session                                                           |               |  |  |
| o <u>VIDEO</u>                                     |         |                                                                   |               |  |  |
| <ul> <li>#6 – Puck off stick</li> </ul>            |         |                                                                   |               |  |  |
| o <u>VIDEO</u>                                     |         |                                                                   |               |  |  |
| • #7 – Chip BH-FH                                  |         |                                                                   |               |  |  |
| o <u>VIDEO</u>                                     |         |                                                                   |               |  |  |
| <ul> <li>#8 - Change Puck Angle</li> </ul>         |         |                                                                   |               |  |  |
| o <u>VIDEO</u>                                     |         |                                                                   |               |  |  |
| • #9 - Pull in Push Out                            |         |                                                                   |               |  |  |
| o <u>VIDEO</u>                                     |         |                                                                   |               |  |  |
| • #10 – Spin to Forehand                           |         |                                                                   |               |  |  |
| o <u>VIDEO</u>                                     |         |                                                                   |               |  |  |
| <ul> <li>#11 – Puck Through Legs</li> </ul>        |         |                                                                   |               |  |  |
| o <u>VIDEO</u>                                     |         |                                                                   |               |  |  |
| <ul> <li>#12 - Puck Protect to Backhand</li> </ul> |         |                                                                   |               |  |  |
| o <u>VIDEO</u>                                     |         |                                                                   |               |  |  |
| • #13 – Spinorama                                  |         |                                                                   |               |  |  |
| o <u>VIDEO</u>                                     |         |                                                                   |               |  |  |