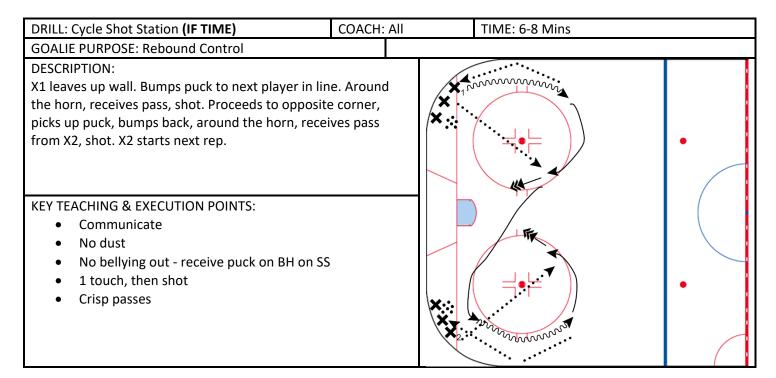

| DRILL: SCORING – 2 PUCK NET DRIVE                                                                                                                                                                                                                                      | COACH: All  | TIME: 6-8 Mins |
|------------------------------------------------------------------------------------------------------------------------------------------------------------------------------------------------------------------------------------------------------------------------|-------------|----------------|
| GOALIE PURPOSE: Rebound Control                                                                                                                                                                                                                                        | VID         | EO             |
| DESCRIPTION:<br>Players start in corner with puck.<br>Players will take 2 shots on net. First one is a high drive a<br>circle, finish with shot on net. Go back to corner to get a<br>and drive top of circle, delay and then attack down low sh<br>Remove net attack. | second puck |                |
| <ul> <li>KEY TEACHING &amp; EXECUTION POINTS:</li> <li>Keep the feet moving</li> <li>Quick puck retrieval and quick to net</li> <li>Head up for shot selection</li> </ul>                                                                                              |             |                |