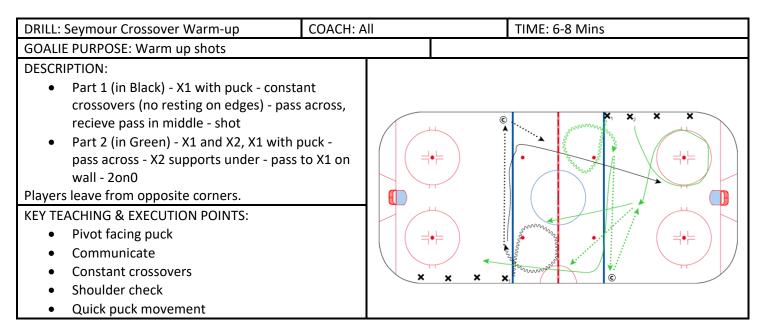

| Team:                                                                                                                                                                                                      | Date:                                                                                                                                                       | Time:      | Location: |                                                              |
|------------------------------------------------------------------------------------------------------------------------------------------------------------------------------------------------------------|-------------------------------------------------------------------------------------------------------------------------------------------------------------|------------|-----------|--------------------------------------------------------------|
| Practice Objective                                                                                                                                                                                         | 25:                                                                                                                                                         |            |           |                                                              |
| (repeat or pick up<br>GOALIE PURPOSE<br>DESCRIPTION: Pla<br>one end. Coach d<br>emulate this skill                                                                                                         | yers line up in two lines at<br>emonstrates a skill; players<br>moving down ice. At far end,                                                                | COACH: All |           | : 5-10 Mins<br>ter than last week)<br>- <mark>VIDEO 2</mark> |
| then swing to cor<br>again back to the<br>all skills in videos<br>group based on th<br>Inside edg<br>Outside e<br>Bubbles<br>Heel to he<br>Toe turns<br>alternate<br>Crossover<br>Pivots/tra<br>line, back | ge (progression – add jump)<br>dge<br>eel<br>at each line (remember to<br>directions)<br>rs<br>ansition (ex. Forward to red<br>ward to blue, forward to far |            | •         |                                                              |
| <ul> <li>Backward</li> <li>Progression: Add</li> <li>KEY TEACHING &amp;</li> <li>Slow deliker</li> <li>execution</li> </ul>                                                                                | Pucks<br>EXECUTION POINTS:<br>perate and mechanical                                                                                                         | ×          |           |                                                              |